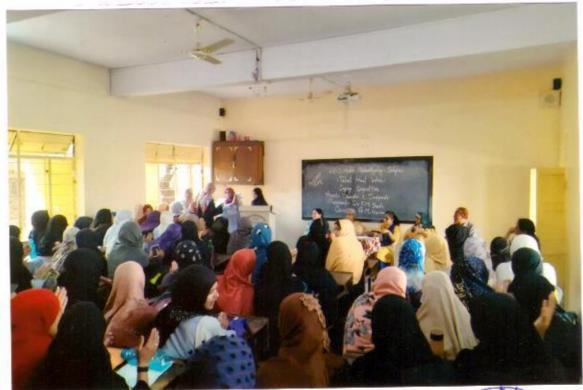

# U.E.S. MAHILA MAHAVIDYALAYA, SOLAPUR.

#### NOTICE

Date :- 24-05-2022

All the students are hereby informed that the Annual Sports Meet Competitions will be held on 26-05-2022 to 31-05-2022. Interested Students should give their names to Physical Director Mrs. G.M. Harkare.