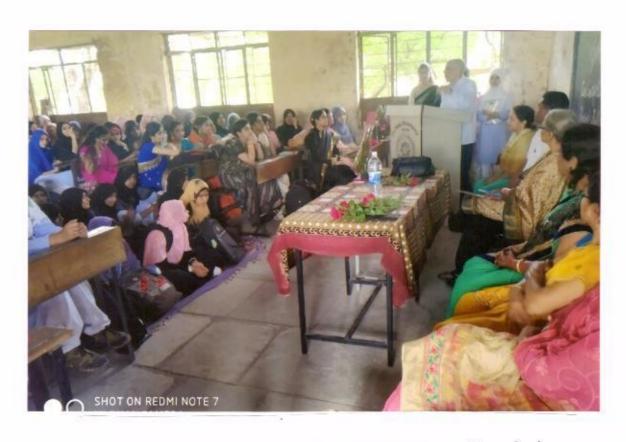

ग)

प्रभाची यो चार्य

यु. ई. एस. महिला महाविद्यालय, सोलापूर.

NAAC Co-Ordinator
U.E.S. Mahila Mahavidyalaya
Solapur.





#### UNION EDUCATION SOCIETYSMAHILA MAHAVIDYALAYA

१४१ SIDDHESHWAR PETH, SOLAPUR

uesmm@yahoo.com uesmmsolapur@gmail.com Ph..No. ०२१७-२६२४४३३

Ref No

1628/2019-20/60/96

Date: 04.09.2019,

प्रति,

मा. प्रा. ए. डी. शेख सोलापुर

महोदय,

आमच्या महाविद्यालयात दिनांक ०५ सप्टेंबर २०१९ रोजी सकाळी ९.**३**० वाजता 'शिक्षक दिन' निमित्ताने कार्यक्रमाचे आयोजन करण्यात आले आहे. सदर कार्यक्रमामध्ये आपण प्रमुख पाहुणे म्हणून उपस्थित राहून आमच्या विद्यार्थिनींना मार्गदर्शन करावे हि विनंती,

धन्यवाद.

आपली विश्वासू

प्रभारी प्राचार्य एस. महिला महाविद्यालय, सोलापुर.

Received

NAAC Co-Ordinator
U.E.S. Mahila Mahavidyalaya
Solapur.



## Teachers Day

# यु. ई. एस महिला महाविद्यालय सोलापुर



शिक्षक दिनांच्या निमित्ताने मार्गदर्शन करताना प्रा.डॉ.ए.डी.शेख व सर्व प्राध्यापिका









### UNION EDUCATION SOCIETYSMAHILA MAHAVIDYALAYA

१४९ SIDDHESHWAR PETH, SOLAPUR

uesmm@yahoo.com

Ph..No. ०२१७-२६२४४३३

uesmmsolapur@gmail.com

Res No: 485/2019,20/60/97 A

प्रति. मा, प्रा. ए. डी, शेख सोलापूर.

महोदय,

आमच्या महाविद्यालयात दिनांक ०५ सप्टेंबर २०१९ रोजी सकाळी ९.३० वाजता 'शिक्षक दिन' निमित्ताने कार्यक्रमाचे आयोजन करण्यात आले होते. सदर कार्यक्रमामध्ये आपण प्रमुख पाहुणे म्हणून उपस्थित राहून आमच्या विद्यार्थिनींना मार्गदर्शन केल्याबददल आपले हार्दिक आभार.

आपली विश्वास्

प्रभारी प्राचार्य न ई. एस. महिला महाविद्यालय,

Received Mills.





# यु.ई. एस. महिला महाविद्यालय, सोलापूर.

## शिक्षक दिन

### अहवाल - २०१९-२०२०

यु.ई.एस.महिला महाविद्यालयात डॉ.सर्वपल्ली राधाकृष्णन यांच्या जयंती निमित्त