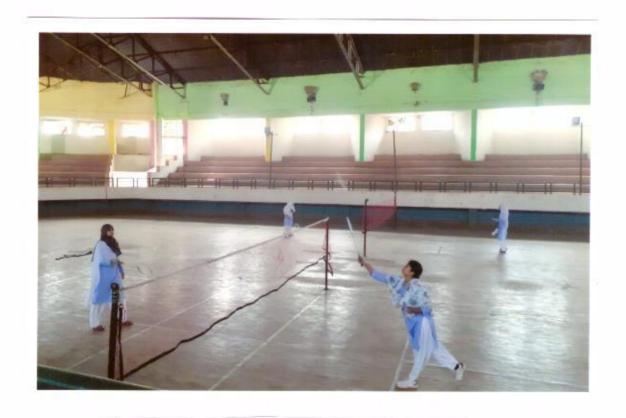

o | Name of the Students | Class    | Signature  |
|--------|----------------------|----------|------------|
| 1      | Soudagar Mariyam     | B.A. I   | massyam    |
| 2      | Kalyani Almas        | B.A. II  | RAIMAS     |
| 3      | Bankari Asifa        | B.A. II  | (B) Asifa  |
| 4      | Sayyed Sajeda        | B.A. III | Sajeda     |
| 5      | Sayyed Saniya        | B.A. I   | Saniya     |
| 6      | Patel Javeriya       | B.A. I   | P.Taveriye |
| 7      | Siddiqui Asifa       | B.A. III | S Asifa.   |
| 8      | Mulani Muskan        | B.A. I   | MMUSKAD.   |
| 9      | Bagban Umme Hani     | B.A. II  | UHan       |
| 10     | Siddiqui Arefa       | B.A. III | s Arefa.   |

NAAC Co-Undinator
U.E.S. Mebile Mahavidyalaya
Salapur.

Solapur |

## यु. ई. एस. महिला महाविद्यालय, सोलापूर.



आंतरवर्गिय बॅडिमंटन स्पर्धेत सहभागी विद्यार्थिनी



## U.E.S. Mahila Mahavidyalaya, Solapur. Badminton Competition

An Interclass Badminton Competition organized at at U.E.S. Mahila Mahavidyalaya, Solapur on 28-09-2017. Total 10 students participated in this competition. The following students got first & second Rank.

| Sr.No. | Name of Students | Class | Rank |
|--------|------------------|-------|------|
| 01     | Siddiqui Arefa   | B.A.I |      |
| 02     | Siddigui Asifa   | B.A.I | II   |



## Union Education Society's Mahila Mahavidyalaya, solapur Notice

Date: 09-10-2017

All the students are informed that the Interclass Volley Ball Competition will be held on 13-10-2017. Interested students should give their names to Phy-Director G.M.Harkare before 11-10-2016.

MAAC Co-Ordinat