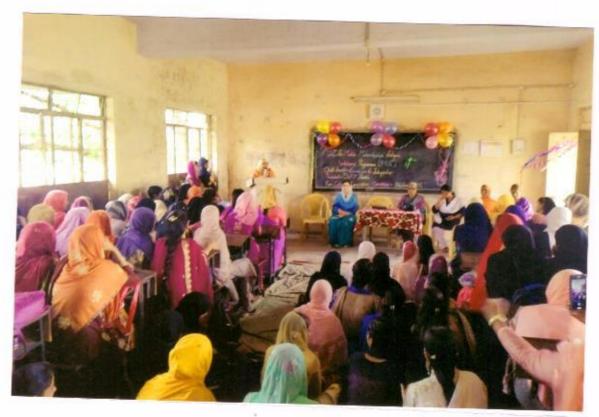

ur.



I/c. Principal U.E.S. Mahila Mahavidyalaya. Solapur.



#### UNION EDUCATION SOCIETYSMAHILA MAHAVIDYALAYA

१४१ SIDDHESHWAR PETH, SOLAPUR

uesmm@yahoo.com uesmmsolapur@gmail.com Ph..No. ০२१७-२६२४४३३

Ref No: VES 2019-20/66/52 (A)

Date: 1-8-2019

प्रति, श्रीमती सुरैय्या जहागीरदार एम, ए. पानगल अँग्लो ऊर्दू हायस्कृल अँन्ड ज्यू, कॉलेज, सोलापूर,

विषय:- 'वेलकम' प्रोग्राम बाबत,

महोदया,

उपरोक्त विषयानुसार आमच्या महाविद्यालयात दिनांक ०२ ऑगस्ट २०१९ रोजी सकाळी १०.०० वाजता 'वेलकम' प्रोग्राम चे आयोजन करण्यात आले आहे. सदर कार्यक्रमामध्ये आपण उपस्थित राहून आमच्या विद्यार्थीनींना मार्गदर्शन करावे हि विनंती.

धन्यवाद,

आपली विश्वासू

प्रभारी प्राचार्य यु. ई. एस. महिला महाविद्यालय,

सोन्दरन.

Maghines 19



NAAC Co-Ordinator

### Student Induction Programme

# यु. ई. एस महिला महाविद्यालय सोलापुर



वेलकम कार्यक्रमा मध्ये विद्यार्थिनींना मार्गदर्शन करताना प्रमुख पाहूणे सुरैयया जहागीरदार व सर्व प्राध्यापिका









#### UNION EDUCATION SOCIETYSMAHILA MAHAVIDYALAYA

१४१ SIDDHESHWAR PETH, SOLAPUR

uesmm@yahoo.com uesmmsolapur@gmail.com

Ph..No. ०२१७-२६२४४३३

Ref No: UES 2019-20 60 52-13.

Date: 2-8-209

प्रति, श्रीमती सुरैय्या जहागीरदार एम.ए.पानगल अँग्लो ऊर्दू हायस्कृल अँन्ड ज्यू.कॉलेज, सोलापूर.

महोदया,

आमच्या महाविद्यालयात दिनांक ०२ ऑगस्ट २०१९ रोजी सकाळी १०.०० वाजता 'वेलकम' प्रोग्राम चे आयोजन करण्यात आले होते . सदर कार्यक्रमामध्ये आपण उपस्थित राहून आमच्या विद्यार्थीनींना मार्गदर्शन केल्याबददल आपले हार्दिक आभार.

Sharp 20819

आपली विश्वासू

प्रभारी प्राचार्य यु. ई. एस. महिला महाविद्यालय,





# यु.ई. एस. महिला महाविद्यालय, सोलापूर.

## वेलकम प्रोग्राम

### अहवाल — २०१९-२०२०

दिनांक