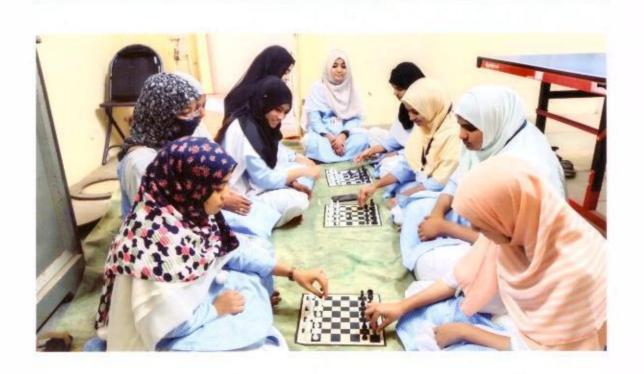

# यु. ई. एस. महिला महाविद्यालय, सोलापूर.

Chess Competition (Annual Sports Meet Competition)

आंतरवर्गिय चेस स्पर्धेत सहभागी विद्यार्थिनी

#### **Chess Competition**

Result: 2021-2022

An Interclass Chess Competition was organized on 27-05-2022 in U.E.S. Mahila Mahavidyalaya, Solapur. Total 10 students participated in this competition. According to the decision of Judges the following students secured first & second position.