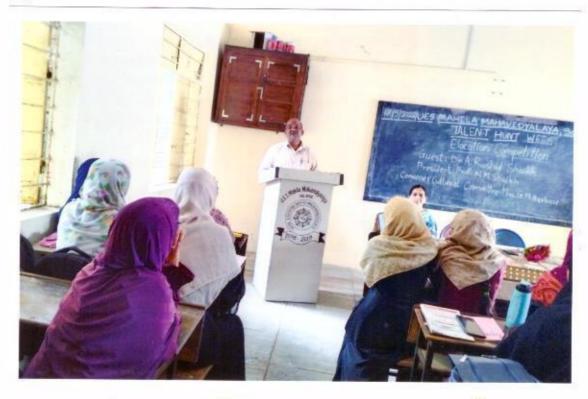

# U.E.S. MAHILA MAHAVIDYALAYA, SOLAPUR.

#### NOTICE

Date :- 24-05-2022

All the students are hereby informed that the Annual Sports Meet Competitions will be held on 26-05-2022 to 31-05-2022. Interested Students should give their names to Physical Director Mrs. G.M. Harkare.

### Following are the games.

- 1) Table-Tennis
- 2) Badminton
- 3) Chess
- 4) Volley Ball
- 5) Running
- 6) Fast Walking

Physical Director

Solapur.

I/c. Principal
U. principal Mahavidyalaya,
Sclapur.

NAAC Co-Ordinator
U.E.S. Mahila Mahavidyalaya
Solapur.