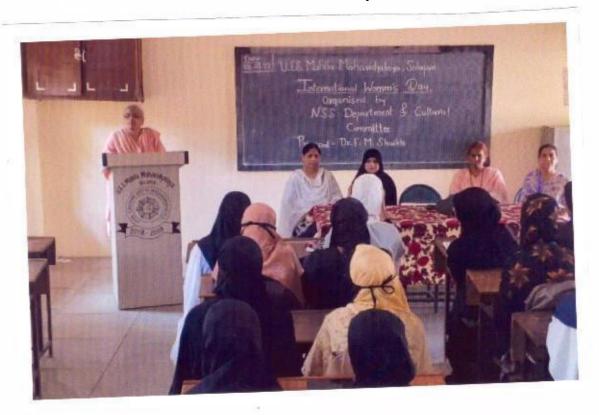

ारी प्राचार्य 3. ई. एस. महिला महाविद्यालय, सोलापुर.

U.E.S. Mahila Mahavidyalaya Solapur.



# यु ई एस. मरिला मराविद्यालय,

Marathi Language Glory Day - Handwritting Competition



सराठी भाषा जोरव दिनानिमिन ' सराठी रस्ताक्षर स्पर्धा" स्पर्धेत सरभाजी विधार्थिनी .





#### यु.ई. एस. महिला महाविद्यालय, सोलापूर.

#### सूचना

दिनांक :- ०७/०३/२०२२

सर्व अधिव्याख्यातांना व विद्यार्थिनींना सूचित करण्यात येते की दिनांक ०८ मार्च २०२२ महिला दिनाच्या निमित्ताने सकाळी १०.०० वाजता व्याख्यानाचे आयोजन करण्यात आलेले आहे. तरी सर्वांनी वेळेवर उपस्थित रहावे.

aly.

प्रा. जी. एम. हरकारे (कनव्हेनर सांस्कृतिक विभाग)

प्र. प्राचार्या

I/c. Principal
U. E. S. Mahila Mahavidyalaya,
Solapur.

NAAC Co-Ordinator
U.E.S. Mahila Mahavidyalay
Solapur.



## युर्द एस महिला महाविद्यालय, सोलापूर

International Women's Day



महिला दिना छद्दल मार्ग दिशन कुरताना प्र अम्पायी



#### यु.ई.एस.महिला महाविद्यालयात ८ मार्च जागतिक महिला दिन साजरा

यु.ई.एस.महिला महाविद्यालयाच्या वतीने दिनांक ०८ मार्च २०२२ हा दिवस जागितक महिला दिन म्हणून साजरा करण्यात आला. आणि या दिनाच्या औचित्य साधून व्याख्यानाचे आयोजन करण्यात आले. वक्ते म्हणून प्र.प्राचार्या डा.एफ.एम.शेख यांनी विद्यार्थिनींना मार्गदर्शन केले की महिला हे उद्याचे भविष्य आहे. महिलांना हक्काची जाणीव व्हावी व स्वतःचे जीवन सुधारावे या साठी ८ मार्च हा दिवस जागितक महिला दिन म्हणून साजरा केला जातो. आज महिला चौकटी बाहेर पडून राजकारण, लष्कर, संरक्षण मंत्रालया पर्यंत विविध क्षेत्रात मोठया भूमिका बजावत आहेत. खेळामध्ये ही उच्च स्थान प्राप्त करीत आहे. यासाठी दर वर्षी वेगवेगळी थीम दिली जाते. यंदाची थीम आहे Gender Equality Today For A Sustainable Tomorrow याचा अर्थ मजबूत भविष्यासाठी