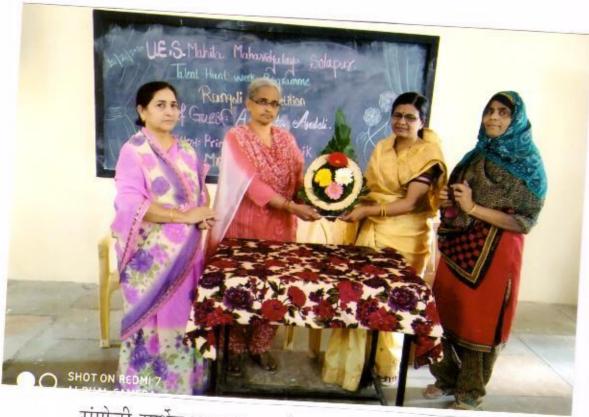

# U.E.S. MAHILA MAHAVIDYALAYA, SOLAPUR.

#### NOTICE

Date :- 24-05-2022

All the students are hereby informed that the Annual Sports Meet Competitions will be held on 26-05-2022 to 31-05-2022. Interested Students should give their names to Physical Director Mrs. G.M. Harkare.

### Following are the games.

- 1) Table-Tennis
- 2) Badminton
- 3) Chess
- 4) Volley Ball
- 5) Running
- 6) Fast Walking

Physical Director

Solapur.

I/c. Principal
U. principal Mahavidyalaya,
Sclapur.

NAAC Co-Ordinator
U.E.S. Mahila Mahavidyalaya
Solapur.