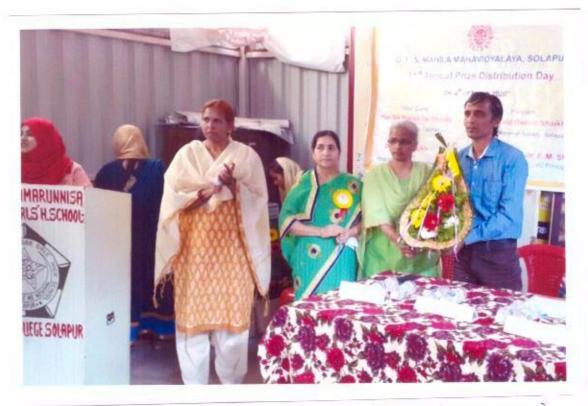

िभाग)

I/c. प्राचार्या pal

U. E. S. Mahila Mahavidyalaya, Solapur,

MAAC Co-Ordinator
U.E.S. Mahila Mahavidyalaya
Solapur.





Tel No: 0217-2624433 Fax No:0217-2624433

I/C Prin.: Mrs.Dr.F.M.Shaikh

E-mail uesmm@yahoo.com www.uesmahilamahavidyalaya.org

Ref No.UES/2019-20/ 60 /299

Date: 07/03/2020

प्रति, मा.प्रा, अंड, हिंगमिरे एम, सी, डी, जो, बी, दयानंद लॉ कॉलेज, सोलापूर.

मा.महोदय,

आमच्या महाविद्यालयात बी.ए.भाग-३ च्या विद्यार्थिनींचा निरोप समारंभ कार्यक्रमासाठी दिनांक ०८/०३/२०२० रोजी सकाळी ०९.३० वाजता प्रमुख पाहुणे म्हणून उपस्थित राहून विद्यार्थिनींना मार्गदर्शन करावे. हि विनंती.

धन्यवाद .

आपली विश्वास्

I/c. Principal
U. E. S. Mahila Mahavidyali

Solapur.

ole Chainets

U.E.S. Mahila Mahavidyalaya

# यु. ई. एस महिला महाविद्यालय सोलापुर

#### Fairwell Function Final Year Students



निरोप समारंभ कार्यक्रमात प्रमुख पाहुण्यांचा सत्कार करताना प्र प्राचार्या डॉक्टर एफ एम शेख व सांस्कृतिक विभाग प्रमुख प्रा. जी एम हरकारे व प्रा आर एल जमादार





#### UNION EDUCATION SOCIETY'S MAHILA MAHAVIDYALAYA, 141-A SIDDHESHWAR PETH, SOLAPUR-413001



Tel No : 0217-2624433 Fax No:0217-2624433

I/C Prin.: Mrs.Dr.F.M.Shaikh

E-mail <u>uesmm@yahoo.com</u> www.uesmahilamahavidyalaya.org

Ref No.UES/2019-20/60/2-88 A

Date: 08/03/2020

प्रति, मा.प्रा, ॲड.हिंगमिरे एम.सी. डी.जी.बी.दयानंद लॉ कॉलेज, सोलापूर.

मा.महोदय,

आमच्या महाविद्यालयात बी. ए. भाग-३ च्या विद्यार्थिनींचा निरोप समारंभ कार्यक्रमासाठी दिनांक ०८/०३/२०२० रोजी सकाळी ०९.३० वाजता आपण प्रमुख पाहुणे म्हणून उपस्थित राहून विद्यार्थिनींना मार्गदर्शन केल्याबददल आपले हार्दिक आभार.

आपली विश्वासू

010

t. E. S. Mahila Mahavidy.
Solapur.

#