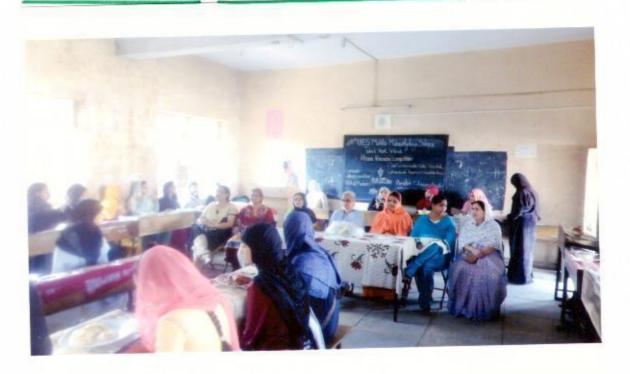

# **Interclass Sports Meet Competition**

Year: 2021-22

Name of the Game: Chess

Date: 27-05-2022

| Sr.No | Name of the students | Class   | Signature  |
|-------|----------------------|---------|------------|
| 01    | Madki Alisha         | B.A.I   | Alder      |
| 02    | Shaikh Bibi Ayesha   | B.A.II  | ShaikhB    |
| 03    | Sayyed Nida Rizwan   | B.A.II  | SunV       |
| 04    | Pathan Ayesha        | B.A.III | pathos!    |
| 05    | Nadaf Nazmeen        | B.A.III | Nous &     |
| 06    | Jamkhandi Siddiqua   | B.A.I   | Tamkhavels |
| 07    | Bagwan Suraiya       | B.A.I   | Baywin     |
| 08    | Shaikh Aliya         | B.A.I   | Aliyes     |
| 09    | Attar Saleha         | B.A.III | Affors     |
| 10    | Qureshi Misba        | B.A.I   | Rures no   |

# यु. ई. एस. महिला महाविद्यालय, सोलापूर.

Chess Competition (Annual Sports Meet Competition)

आंतरवर्गिय चेस स्पर्धेत सहभागी विद्यार्थिनी

#### **Chess Competition**

Result: 2021-2022

An Interclass Chess Competition was organized on 27-05-2022 in U.E.S. Mahila Mahavidyalaya, Solapur. Total 10 students participated in this competition. According to the decision of Judges the following students secured first & second position.

| Sr.No. | Name of Students         | Class   | Rank |
|--------|--------------------------|---------|------|
| 01.    | Pathan Ayesha SaleemKhan | B.A.III | 1    |
| 02     | Madki Alisha Md. Ali     | B.A.I   | II   |