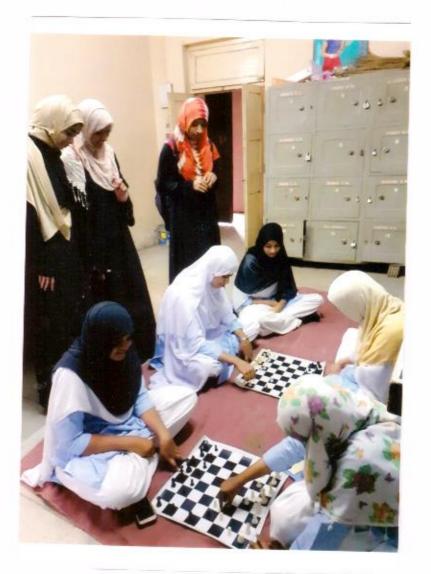

# यु. ई. एस. महिला महाविद्यालय, सोलापूर.

Chess Competition (Annual Sports Meet Competition)

आंतरवर्गिय चेस स्पर्धेत सहभागी विद्यार्थिनी

# **Interclass Sports Meet Competition**

Year: 2021-22

Name of the Game: Chess

Date: 27-05-2022

| Sr.No | Name of the students | Class   | Signature  |
|-------|----------------------|---------|------------|
| 01    | Madki Alisha         | B.A.I   | Alder      |
| 02    | Shaikh Bibi Ayesha   | B.A.II  | ShaikhB    |
| 03    | Sayyed Nida Rizwan   | B.A.II  | SunV       |
| 04    | Pathan Ayesha        | B.A.III | pathos!    |
| 05    | Nadaf Nazmeen        | B.A.III | Nous &     |
| 06    | Jamkhandi Siddiqua   | B.A.I   | Tamkhavels |
| 07    | Bagwan Suraiya       | B.A.I   | Baywin     |
| 08    | Shaikh Aliya         | B.A.I   | Aliyes     |
| 09    | Attar Saleha         | B.A.III | Affors     |
| 10    | Qureshi Misba        | B.A.I   | Rures no   |

#### **Chess Competition**

Result: 2021-2022

An Interclass Chess Competition was organized on 27-05-2022 in U.E.S. Mahila Mahavidyalaya, Solapur. Total 10 students participated in this competition. According to the decision of Judges the following students secured first & second position.

| Sr.No. | Name of Students         | Class   | Rank |
|--------|--------------------------|---------|------|
| 01.    | Pathan Ayesha SaleemKhan | B.A.III | 1    |
| 02     | Madki Alisha Md. Ali     | B.A.I   | II   |