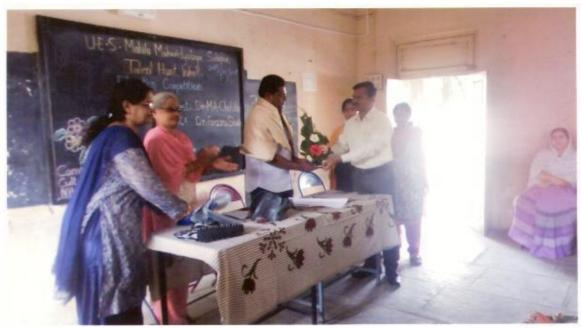

### **Table Tennis Competition**

Result: 2021-22

An Interclass Table Tennis Competition was organized on 26-05-2022 in U.E.S. Mahila Mahavidyalaya, Solapur. Total 11 students participated in this competition. According to the decision of Judges the following students got first & second Rank.

| Sr.No. | Name of Students         | Class | Rank |
|--------|--------------------------|-------|------|
| 01     | Jamkhandi Siddiqua       | B.A.I | Ï    |
| 02     | Peerzade Simran Saheblal | B.A.I | Ш    |