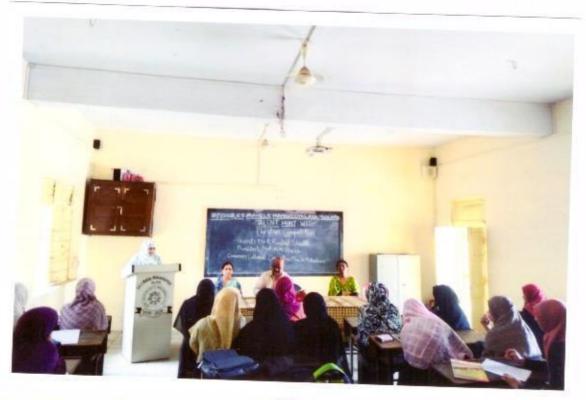

# U.E.S. MAHILA MAHAVIDYALAYA, SOLAPUR.

#### NOTICE

Date :- 24-05-2022

All the students are hereby informed that the Annual Sports Meet Competitions will be held on 26-05-2022 to 31-05-2022. Interested Students should give their names to Physical Director Mrs. G.M. Harkare.

### Following are the games.

- 1) Table-Tennis
- 2) Badminton
- 3) Chess
- 4) Volley Ball
- 5) Running
- 6) Fast Walking

Physical Director

Solapur.

I/c. Principal
U. principal Mahavidyalaya,
Sclapur.

NAAC Co-Ordinator
U.E.S. Mahila Mahavidyalaya
Solapur.