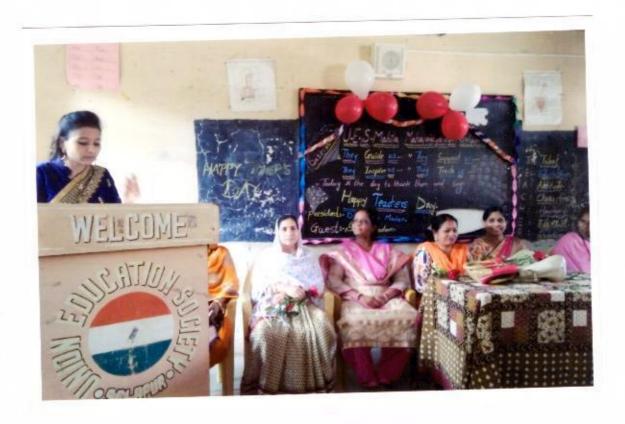

# U.E.S. MAHILA MAHAVIDYALAYA, SOLAPUR.

#### NOTICE

Date :- 24-05-2022

All the students are hereby informed that the Annual Sports Meet Competitions will be held on 26-05-2022 to 31-05-2022. Interested Students should give their names to Physical Director Mrs. G.M. Harkare.