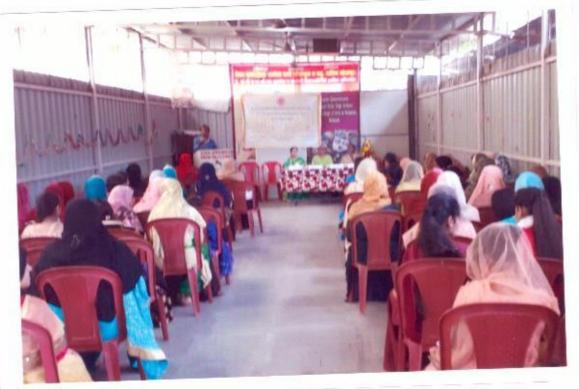

217-2624433

I/C Prin.: Mrs.Dr.F.M.Shaikh

E-mail uesmm@yahoo.com www.uesmahilamahavidyalaya.org

Ref No.UES/2019-20/ 60 /299

Date: 07/03/2020

प्रति, मा.प्रा, अंड, हिंगमिरे एम, सी, डी, जो, बी, दयानंद लॉ कॉलेज, सोलापूर.

मा.महोदय,

आमच्या महाविद्यालयात बी.ए.भाग-३ च्या विद्यार्थिनींचा निरोप समारंभ कार्यक्रमासाठी दिनांक ०८/०३/२०२० रोजी सकाळी ०९.३० वाजता प्रमुख पाहुणे म्हणून उपस्थित राहून विद्यार्थिनींना मार्गदर्शन करावे. हि विनंती.

धन्यवाद .

आपली विश्वास्

I/c. Principal
U. E. S. Mahila Mahavidyali

Solapur.

ole Chainets

U.E.S. Mahila Mahavidyalaya

# यु. ई. एस महिला महाविद्यालय सोलापुर

#### Fairwell Function Final Year Students



निरोप समारंभ कार्यक्रमात प्रमुख पाहुण्यांचा सत्कार करताना प्र प्राचार्या डॉक्टर एफ एम शेख व सांस्कृतिक विभाग प्रमुख प्रा. जी एम हरकारे व प्रा आर एल जमादार





#### UNION EDUCATION SOCIETY'S MAHILA MAHAVIDYALAYA, 141-A SIDDHESHWAR PETH, SOLAPUR-413001



Tel No : 0217-2624433 Fax No:0217-2624433

I/C Prin.: Mrs.Dr.F.M.Shaikh

E-mail <u>uesmm@yahoo.com</u> www.uesmahilamahavidyalaya.org

Ref No.UES/2019-20/60/2-88 A

Date: 08/03/2020

प्रति, मा.प्रा, ॲड.हिंगमिरे एम.सी. डी.जी.बी.दयानंद लॉ कॉलेज, सोलापूर.

मा.महोदय,

आमच्या महाविद्यालयात बी. ए. भाग-३ च्या विद्यार्थिनींचा निरोप समारंभ कार्यक्रमासाठी दिनांक ०८/०३/२०२० रोजी सकाळी ०९.३० वाजता आपण प्रमुख पाहुणे म्हणून उपस्थित राहून विद्यार्थिनींना मार्गदर्शन केल्याबददल आपले हार्दिक आभार.

आपली विश्वासू

010

t. E. S. Mahila Mahavidy.
Solapur.

## यु.ई. एस. महिला महाविद्यालय, सोलापूर.

#### निरोप समारंभ कार्यक्रम साजरा

#### अहवाल - २०२०-२०२१

यु.ई.एस, महिला महाविद्यालयाच्या वतीने बी.ए. भाग-३ च्या विद