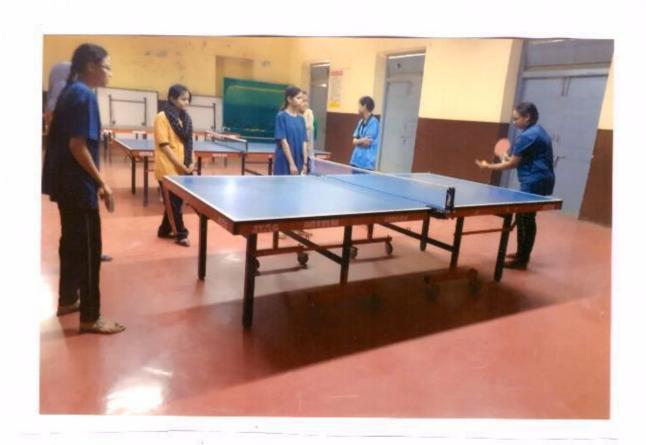

#### **Table Tennis Competition**

आंतरवर्गिय टेबल टेनिस स्पर्धेत सहभागी विद्यार्थिनी

Year: 2021-22

### **Table Tennis Competition**

Result: 2021-22

An Interclass Table Tennis Competition was organized on 26-05-2022 in U.E.S. Mahila Mahavidyalaya, Solapur. Total 11 students participated in this competition. According to the decision of Judges the following students got first & second Rank.