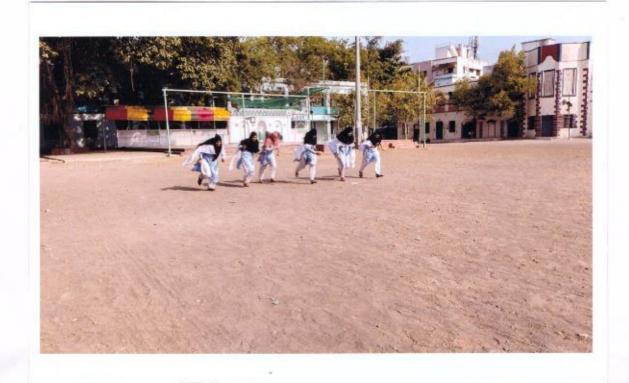

# **Interclass Sports Meet Competition**

Year: 2021-22

Name of the Game: Volley Ball

Date: 28-05-2022

| Sr.No | Name of the students | Class   | Signature |
|-------|----------------------|---------|-----------|
| 01    | Shaikh Saleha        | B.A.I   | Calelie   |
| 02    | Shaikh Uzma          | B.A.II  | Salely    |
| 03    | Pathan Ayesha        | B.A.III | Pathans   |
| 04    | Beskar Ruksha        | B.A.III | Rut Dr.   |
| 05    | Peerzade Simran      | B.A.I   | Pimmer.   |
| 06    | Shaikh Saniya        | B.A.I   | Saniya    |
| 07    | Madki Alisha         | B.A.I   | Aliste.   |
| 08    | Sayyed Nida          | B.A.II  | Suma      |
| 09    | Shaikh Isha          | B.A.I   | Istu      |
| 10    | Qureshi Misba        | B.A.I   | Reveshil  |
| 11    | Bagwan Iramnaz       | B.A.II  | BaywanI   |
| 12    | Shaikh Tayyaba       | B.A.II  | Tayraba   |

# यु. ई. एस. महिला महाविद्यालय, सोलापूर.

Volley Ball Competition

आंतरवर्गिय व्हॉलीबॉल स्पर्धेत सहभागी विद्यार्थिनी

आंतरवर्गीय <u>टॉली बॉल</u> स्पर्धा