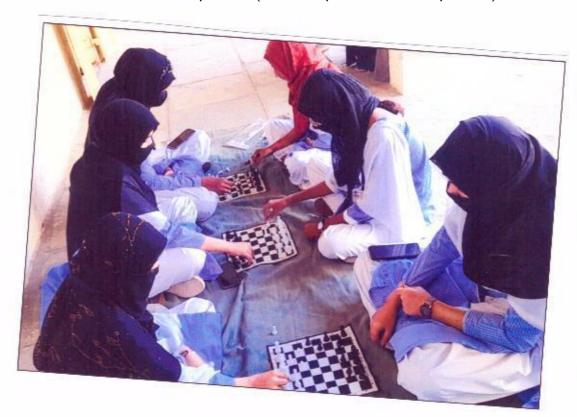

# **Interclass Sports Meet Competition**

Year: 2021-22

Name of the Game: Chess

Date: 27-05-2022

| Sr.No | Name of the students | Class   | Signature  |
|-------|----------------------|---------|------------|
| 01    | Madki Alisha         | B.A.I   | Alder      |
| 02    | Shaikh Bibi Ayesha   | B.A.II  | ShaikhB    |
| 03    | Sayyed Nida Rizwan   | B.A.II  | SunV       |
| 04    | Pathan Ayesha        | B.A.III | pathos!    |
| 05    | Nadaf Nazmeen        | B.A.III | Nous &     |
| 06    | Jamkhandi Siddiqua   | B.A.I   | Tamkhavels |
| 07    | Bagwan Suraiya       | B.A.I   | Baywin     |
| 08    | Shaikh Aliya         | B.A.I   | Aliyes     |
| 09    | Attar Saleha         | B.A.III | Affors     |
| 10    | Qureshi Misba        | B.A.I   | Rures no   |

# यु. ई. एस. महिला महाविद्यालय, सोलापूर.

Chess Competition (Annual Sports Meet Competition)

आंतरवर्गिय चेस स्पर्धेत सहभागी विद्यार्थिनी

#### **Chess Competition**

Result: 2021-2022

An Interclass Chess Competition was organized on 27-05-2022 in U.E.S. Mahila Mahavidyalaya, Solapur. Total 10 students participated in this competition. According to the decision of Judges the following students secured first & second position.