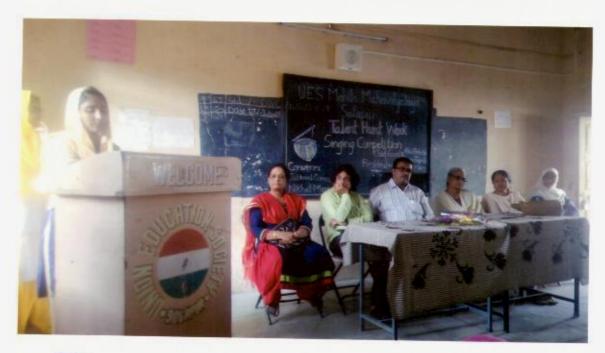

#### NOTICE

Date :- 24-05-2022

All the students are hereby informed that the Annual Sports Meet Competitions will be held on 26-05-2022 to 31-05-2022. Interested Students should give their names to Physical Director Mrs. G.M. Harkare.

### Following are the games.

- 1) Table-Tennis
- 2) Badminton
- 3) Chess
- 4) Volley Ball
- 5) Running
- 6) Fast Walking

Physical Director

Solapur.

I/c. Principal
U. principal Mahavidyalaya,
Sclapur.

NAAC Co-Ordinator
U.E.S. Mahila Mahavidyalaya
Solapur.