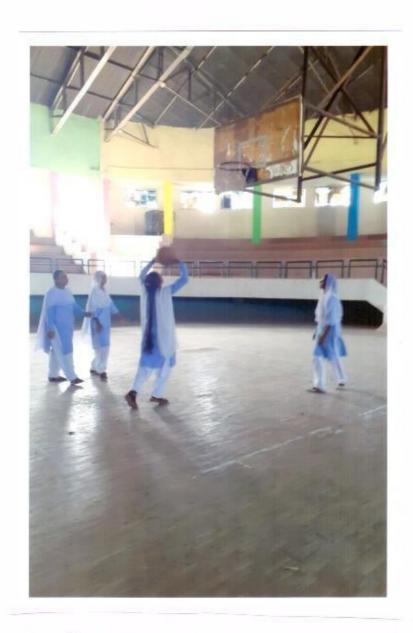

# **Interclass Sports Meet Competition**

Year: 2021-22

Name of the Game: Volley Ball

Date: 28-05-2022

| Sr.No | Name of the students | Class   | Signature |
|-------|----------------------|---------|-----------|
| 01    | Shaikh Saleha        | B.A.I   | Calelie   |
| 02    | Shaikh Uzma          | B.A.II  | Salely    |
| 03    | Pathan Ayesha        | B.A.III | Pathans   |
| 04    | Beskar Ruksha        | B.A.III | Rut Dr.   |
| 05    | Peerzade Simran      | B.A.I   | Pimmer.   |
| 06    | Shaikh Saniya        | B.A.I   | Saniya    |
| 07    | Madki Alisha         | B.A.I   | Aliste.   |
| 08    | Sayyed Nida          | B.A.II  | Suma      |
| 09    | Shaikh Isha          | B.A.I   | Istu      |
| 10    | Qureshi Misba        | B.A.I   | Reveshil  |
| 11    | Bagwan Iramnaz       | B.A.II  | BaywanI   |
| 12    | Shaikh Tayyaba       | B.A.II  | Tayraba   |

# यु. ई. एस. महिला महाविद्यालय, सोलापूर.

Volley Ball Competition

आंतरवर्गिय व्हॉलीबॉल स्पर्धेत सहभागी विद्यार्थिनी

आंतरवर्गीय <u>टॉली बॉल</u> स्पर्धा