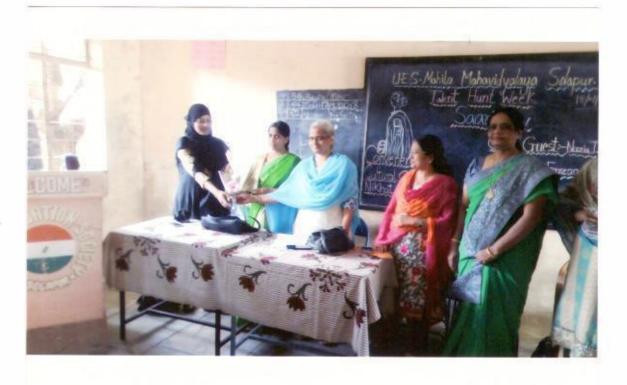

#### Notice

All the students are hereby informed that the "Interclass Sports-Meet Competitions will be organized from Aug 2017". Interested students should enroll their names to Physical Director G.M. Harkare on or before 30<sup>th</sup> July 2017.

#### Notice

All the students are hereby informed that the "Interclass Sports-Meet Competitions will be organized from Aug 2018". Interested students should enroll their names to Physical Director G.M. Harkare on or before 30th July 2018.

#### Notice

All the students are hereby informed that the "Interclass Sports-Meet Competitions will be organized from Aug 2019". Interested students should enroll their names to Physical Director G.M. Harkare on or before 30th July 2019.