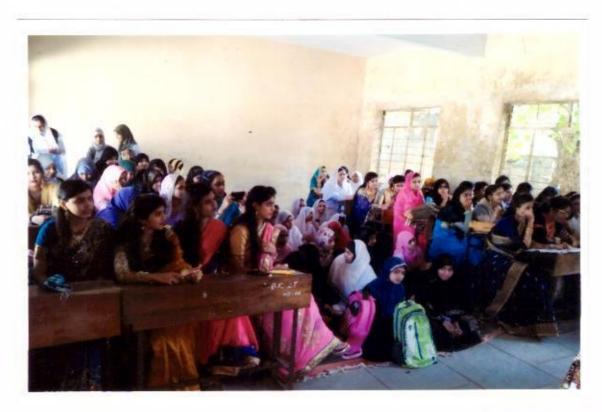

# U.E.S. MAHILA MAHAVIDYALAYA, SOLAPUR.

#### NOTICE

Date :- 24-05-2022

All the students are hereby informed that the Annual Sports Meet Competitions will be held on 26-05-2022 to 31-05-2022. Interested Students should give their names to Physical Director Mrs. G.M. Harkare.