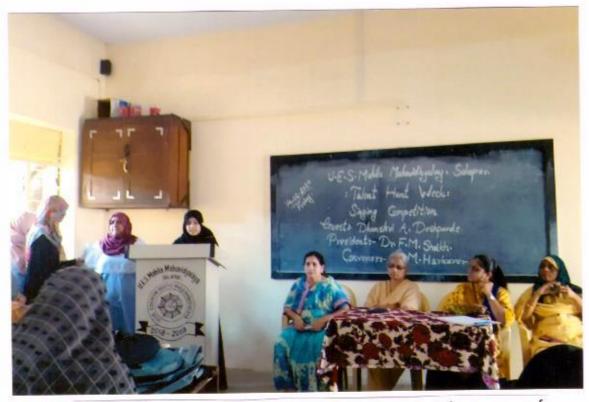

# U.E.S. MAHILA MAHAVIDYALAYA, SOLAPUR.

#### NOTICE

Date :- 24-05-2022

All the students are hereby informed that the Annual Sports Meet Competitions will be held on 26-05-2022 to 31-05-2022. Interested Students should give their names to Physical Director Mrs. G.M. Harkare.