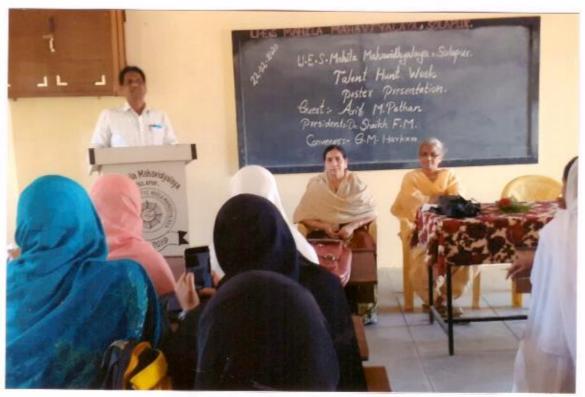

# U.E.S. MAHILA MAHAVIDYALAYA, SOLAPUR.

#### NOTICE

Date :- 24-05-2022

All the students are hereby informed that the Annual Sports Meet Competitions will be held on 26-05-2022 to 31-05-2022. Interested Students should give their names to Physical Director Mrs. G.M. Harkare.