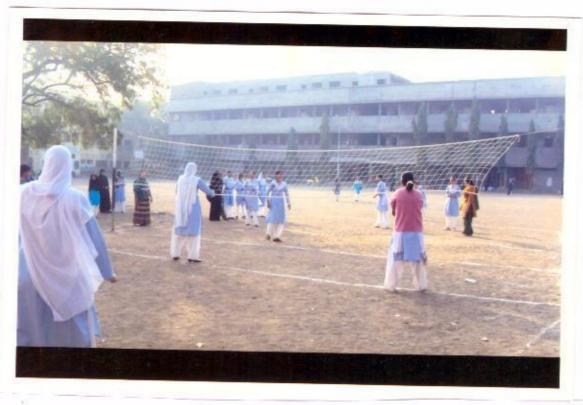

# **Interclass Sports Meet Competition**

Year: 2021-22

Name of the Game: Volley Ball

Date: 28-05-2022

| Sr.No | Name of the students | Class   | Signature |
|-------|----------------------|---------|-----------|
| 01    | Shaikh Saleha        | B.A.I   | Calelie   |
| 02    | Shaikh Uzma          | B.A.II  | Salely    |
| 03    | Pathan Ayesha        | B.A.III | Pathans   |
| 04    | Beskar Ruksha        | B.A.III | Rut Dr.   |
| 05    | Peerzade Simran      | B.A.I   | Pimmer.   |
| 06    | Shaikh Saniya        | B.A.I   | Saniya    |
| 07    | Madki Alisha         | B.A.I   | Aliste.   |
| 08    | Sayyed Nida          | B.A.II  | Suma      |
| 09    | Shaikh Isha          | B.A.I   | Istu      |
| 10    | Qureshi Misba        | B.A.I   | Reveshil  |
| 11    | Bagwan Iramnaz       | B.A.II  | BaywanI   |
| 12    | Shaikh Tayyaba       | B.A.II  | Tayraba   |

# यु. ई. एस. महिला महाविद्यालय, सोलापूर.

Volley Ball Competition

आंतरवर्गिय व्हॉलीबॉल स्पर्धेत सहभागी विद्यार्थिनी

आंतरवर्गीय <u>टॉली बॉल</u> स्पर्धा