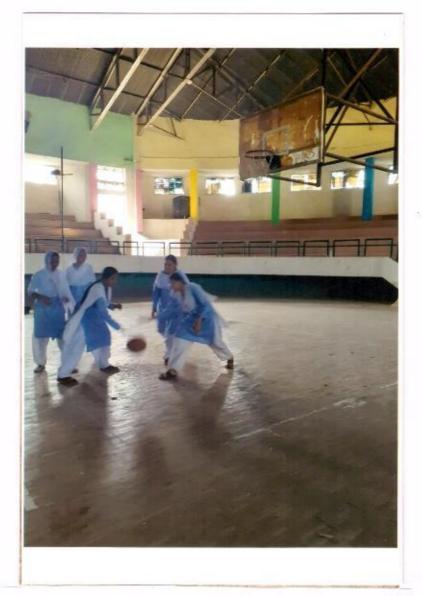

# **Interclass Sports Meet Competition**

Year: 2021-22

Name of the Game: Volley Ball

Date: 28-05-2022

| Sr.No | Name of the students | Class   | Signature |
|-------|----------------------|---------|-----------|
| 01    | Shaikh Saleha        | B.A.I   | Calelie   |
| 02    | Shaikh Uzma          | B.A.II  | Salely    |
| 03    | Pathan Ayesha        | B.A.III | Pathans   |
| 04    | Beskar Ruksha        | B.A.III | Rut Dr.   |
| 05    | Peerzade Simran      | B.A.I   | Pimmer.   |
| 06    | Shaikh Saniya        | B.A.I   | Saniya    |
| 07    | Madki Alisha         | B.A.I   | Aliste.   |
| 08    | Sayyed Nida          | B.A.II  | Suma      |
| 09    | Shaikh Isha          | B.A.I   | Istu      |
| 10    | Qureshi Misba        | B.A.I   | Reveshil  |
| 11    | Bagwan Iramnaz       | B.A.II  | BaywanI   |
| 12    | Shaikh Tayyaba       | B.A.II  | Tayraba   |

# यु. ई. एस. महिला महाविद्यालय, सोलापूर.

Volley Ball Competition

आंतरवर्गिय व्हॉलीबॉल स्पर्धेत सहभागी विद्यार्थिनी

आंतरवर्गीय <u>टॉली बॉल</u> स्पर्धा