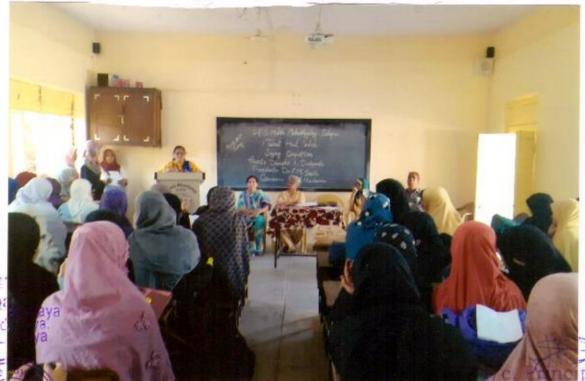

# U.E.S. MAHILA MAHAVIDYALAYA, SOLAPUR.

#### NOTICE

Date :- 24-05-2022

All the students are hereby informed that the Annual Sports Meet Competitions will be held on 26-05-2022 to 31-05-2022. Interested Students should give their names to Physical Director Mrs. G.M. Harkare.