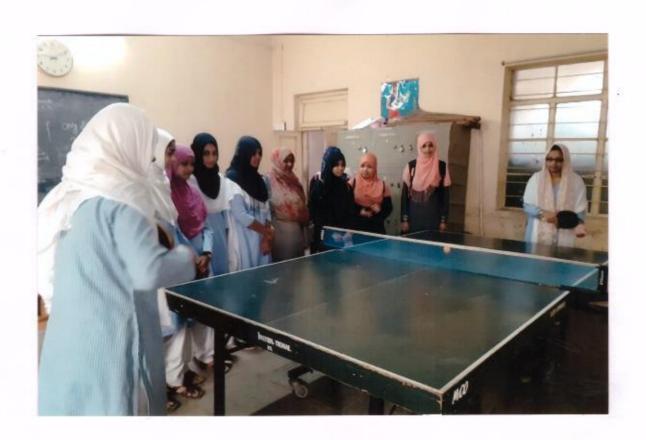

#### **Table Tennis Competition**

आंतरवर्गिय टेबल टेनिस स्पर्धेत सहभागी विद्यार्थिनी

Year: 2021-22

### **Table Tennis Competition**

Result: 2021-22

An Interclass Table Tennis Competition was organized on 26-05-2022 in U.E.S. Mahila Mahavidyalaya, Solapur. Total 11 students participated in this competition. According to the decision of Judges the following students got first & second Rank.