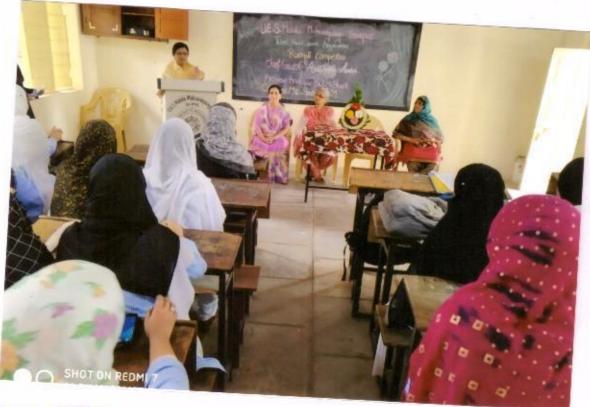

# U.E.S. MAHILA MAHAVIDYALAYA, SOLAPUR.

#### NOTICE

Date :- 24-05-2022

All the students are hereby informed that the Annual Sports Meet Competitions will be held on 26-05-2022 to 31-05-2022. Interested Students should give their names to Physical Director Mrs. G.M. Harkare.

### Following are the games.

- 1) Table-Tennis
- 2) Badminton
- 3) Chess
- 4) Volley Ball
- 5) Running
- 6) Fast Walking

Physical Director

Solapur.

I/c. Principal
U. principal Mahavidyalaya,
Sclapur.

NAAC Co-Ordinator
U.E.S. Mahila Mahavidyalaya
Solapur.