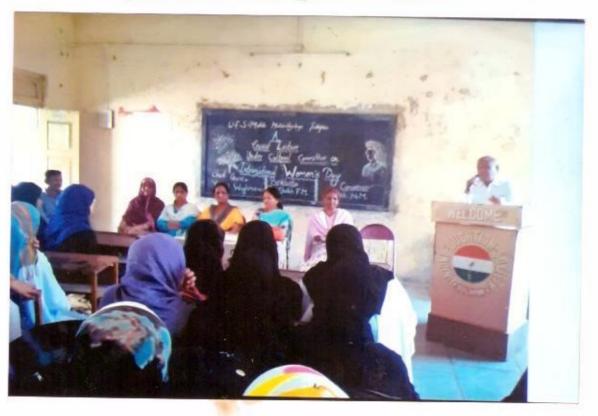

n- Charge Principal

uesmm@yahoo.com

Ref.No. UES/2018-19/60 9210

Date: 7-3-2019

To, Shri Yogiraj Waghmare, Retired. Education Officer Solapur.

> Sub:- Regarding invitation for the Guest Lecture on "International Women's Day" to be held on 8<sup>th</sup> of March' 2019.

Respected Sir,

It gives us immense pleasure to us, in inviting you for the guest lecture on "International Women's Day" on 8<sup>th</sup> of March, 2019. The said programme has arranged under Cultural Committee. We will be highly obliged if you spare your valuable time and remain present on this day at sharp 9.30 a.m

Thanking you.

NAAC Co-Ordinator

U.E.S. Mahila Mahavidyalaya Solapur, Yours Faithfully

I/c. Principal

S. Mahila Mahavidyalaya,

Salanur

## On the occasion of International

Women's Day."

08-03-2019



08-03-2019



On the occession of Internetional Women's Day.





141-A, SIDDHESHWAR PETH, SOLAPUR

Dr.Farzana M.Shaikh

Ph., No. 0217-2624433

In- Charge Principal

uesmm@yahoo.com

Ref.No. UES/2018-19/60

Date: 8-3-2019

To; Shri Yogiraj Waghmare, Retired. Education Officer Solapur.

Sub :- Letter of Appreciation.

Respected Sir,

We greatly appreciate the efforts taken by you for updating our students intellectually. Hoping that you may extend the same co-operation in future.

Thanking you.

Solapur.

U.E.S. Mahila Mahavidyalaya

Solapur.

Yours Faithfully

I/c. Principal U. E. S. Mahila Mahavidyalaya,

## International Women's Day

#### **Under Cultural Committee**

### A Report

8/3/2019

A guest lecture has arranged on 8<sup>th</sup> of March 2019, on the occasion of International