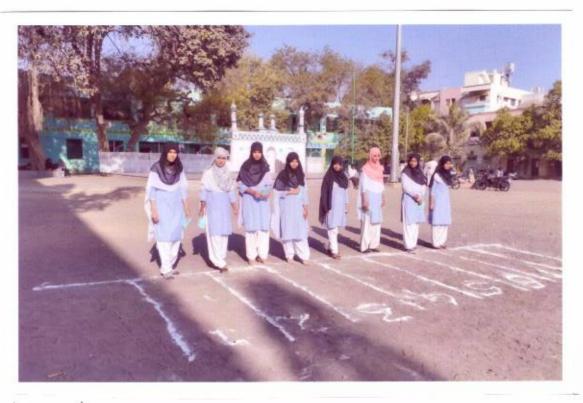

#### NOTICE

Date :- 24-05-2022

All the students are hereby informed that the Annual Sports Meet Competitions will be held on 26-05-2022 to 31-05-2022. Interested Students should give their names to Physical Director Mrs. G.M. Harkare.

### Following are the games.

- 1) Table-Tennis
- 2) Badminton
- 3) Chess
- 4) Volley Ball
- 5) Running
- 6) Fast Walking

Physical Director

Solapur.

I/c. Principal
U. principal Mahavidyalaya,
Sclapur.

NAAC Co-Ordinator
U.E.S. Mahila Mahavidyalaya
Solapur.