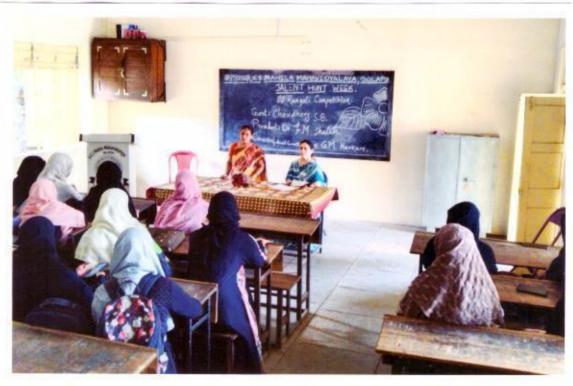

# U.E.S. MAHILA MAHAVIDYALAYA, SOLAPUR.

#### NOTICE

Date :- 24-05-2022

All the students are hereby informed that the Annual Sports Meet Competitions will be held on 26-05-2022 to 31-05-2022. Interested Students should give their names to Physical Director Mrs. G.M. Harkare.

### Following are the games.

- 1) Table-Tennis
- 2) Badminton
- 3) Chess
- 4) Volley Ball
- 5) Running
- 6) Fast Walking

Physical Director

Solapur.

I/c. Principal
U. principal Mahavidyalaya,
Sclapur.

NAAC Co-Ordinator
U.E.S. Mahila Mahavidyalaya
Solapur.