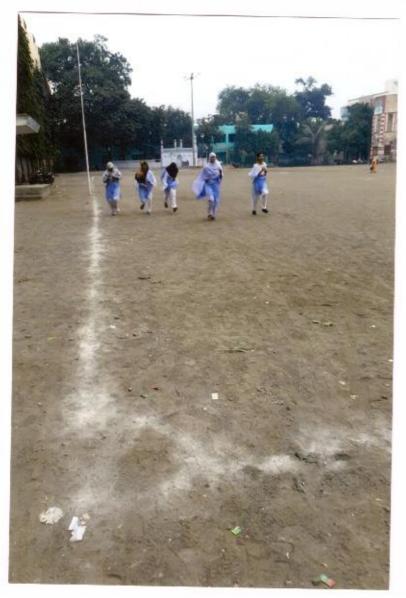

#### NOTICE

Date :- 24-05-2022

All the students are hereby informed that the Annual Sports Meet Competitions will be held on 26-05-2022 to 31-05-2022. Interested Students should give their names to Physical Director Mrs. G.M. Harkare.

### Following are the games.

- 1) Table-Tennis
- 2) Badminton
- 3) Chess
- 4) Volley Ball
- 5) Running
- 6) Fast Walking

Physical Director

Solapur.

I/c. Principal
U. principal Mahavidyalaya,
Sclapur.

NAAC Co-Ordinator
U.E.S. Mahila Mahavidyalaya
Solapur.