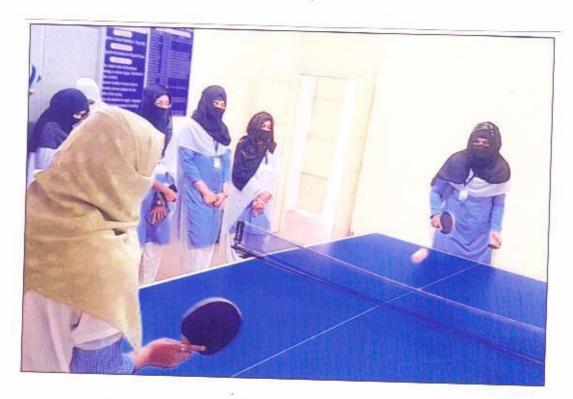

#### **Table Tennis Competition**

आंतरवर्गिय टेबल टेनिस स्पर्धेत सहभागी विद्यार्थिनी

Year: 2021-22

### **Table Tennis Competition**

Result: 2021-22

An Interclass Table Tennis Competition was organized on 26-05-2022 in U.E.S. Mahila Mahavidyalaya, Solapur. Total 11 students participated in this competition. According to the decision of Judges the following students got first & second Rank.