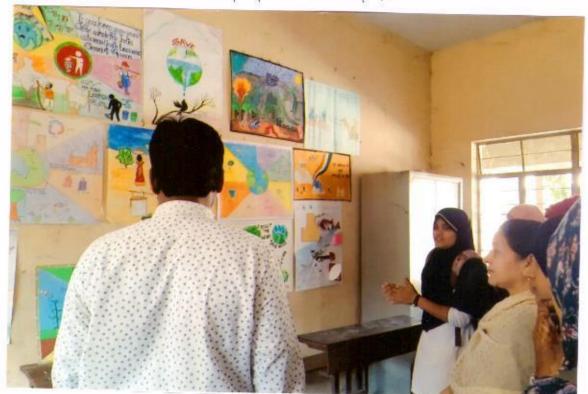

# U.E.S. MAHILA MAHAVIDYALAYA, SOLAPUR.

#### NOTICE

Date :- 24-05-2022

All the students are hereby informed that the Annual Sports Meet Competitions will be held on 26-05-2022 to 31-05-2022. Interested Students should give their names to Physical Director Mrs. G.M. Harkare.