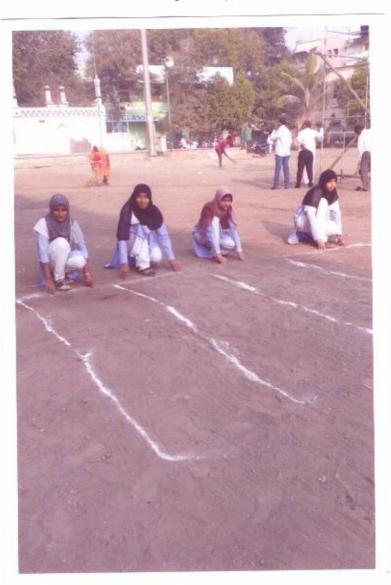

#### NOTICE

Date :- 24-05-2022

All the students are hereby informed that the Annual Sports Meet Competitions will be held on 26-05-2022 to 31-05-2022. Interested Students should give their names to Physical Director Mrs. G.M. Harkare.

### Following are the games.

- 1) Table-Tennis
- 2) Badminton
- 3) Chess
- 4) Volley Ball
- 5) Running
- 6) Fast Walking

Physical Director

Solapur.

I/c. Principal
U. principal Mahavidyalaya,
Sclapur.

NAAC Co-Ordinator
U.E.S. Mahila Mahavidyalaya
Solapur.